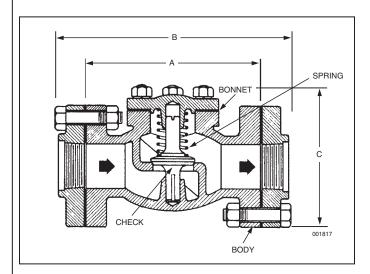

The check valves are available in sizes from 1/2 in. through > 3 in. Two body styles are available: threaded and threaded

▶ flange.

| Component            | Material                                | Thread Size/Type     | Body Type           | Approvals                  |
|----------------------|-----------------------------------------|----------------------|---------------------|----------------------------|
| Check Valve<br>40860 | Bronze                                  | 1/2 in. NPT Female   | Threaded            | UL (EX-2968)<br>(See Note) |
| Check Valve<br>40852 | Bronze                                  | 3/4 in. NPT Female   | Threaded            | UL (EX-2968)<br>(See Note) |
| Check Valve<br>41470 | Bronze                                  | 1 in. NPT Female     | Threaded            | UL (EX-2968)<br>(See Note) |
| Check Valve<br>41549 | Bronze                                  | 1 1/4 in. NPT Female | Threaded            | UL (EX-2968)<br>(See Note) |
| Check Valve<br>41463 | Bronze                                  | 1 1/2 in. NPT Female | Threaded            | UL (EX-2968)<br>(See Note) |
| Check Valve<br>40649 | Bronze                                  | 2 in. NPT Female     | Threaded            | UL (EX-2968)<br>(See Note) |
| Check Valve<br>40656 | Bronze                                  | 2 1/2 in. NPT Female | Threaded            | UL (EX-2968)<br>(See Note) |
| Check Valve<br>40665 | Check Valve:<br>Bronze<br>Flange: Steel | 3 in. NPT Female     | Threaded<br>Flanged | UL (EX-2968)<br>(See Note) |
| Check Valve<br>40672 | Check Valve:<br>Bronze<br>Flange: Steel | 3 in. NPT Female     | Threaded<br>Flanged | UL (EX-2968)<br>(See Note) |

| Check Valve – Threaded Flange |                         |        |     |        |       |        |
|-------------------------------|-------------------------|--------|-----|--------|-------|--------|
| Valve<br>Size                 | Dimension A<br>in. (cm) |        |     |        |       |        |
| Size                          | in.                     | (cm)   | in. | (cm)   | in.   | (cm)   |
| 3 in.                         | 11 1/2                  | (29.2) | 15  | (38.1) | 9 1/2 | (24.1) |