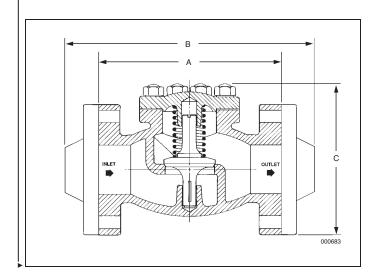

The check valves are available in sizes from 1/2 in. through > 3 in. Two body styles are available: threaded and threaded

▶ flange.

| Component            | Material                                | Thread Size/Type     | Body Type           | Approvals                  |
|----------------------|-----------------------------------------|----------------------|---------------------|----------------------------|
| Check Valve<br>40860 | Bronze                                  | 1/2 in. NPT Female   | Threaded            | UL (EX-2968)<br>(See Note) |
| Check Valve<br>40852 | Bronze                                  | 3/4 in. NPT Female   | Threaded            | UL (EX-2968)<br>(See Note) |
| Check Valve<br>41470 | Bronze                                  | 1 in. NPT Female     | Threaded            | UL (EX-2968)<br>(See Note) |
| Check Valve<br>41549 | Bronze                                  | 1 1/4 in. NPT Female | Threaded            | UL (EX-2968)<br>(See Note) |
| Check Valve<br>41463 | Bronze                                  | 1 1/2 in. NPT Female | Threaded            | UL (EX-2968)<br>(See Note) |
| Check Valve<br>40649 | Bronze                                  | 2 in. NPT Female     | Threaded            | UL (EX-2968)<br>(See Note) |
| Check Valve<br>40656 | Bronze                                  | 2 1/2 in. NPT Female | Threaded            | UL (EX-2968)<br>(See Note) |
| Check Valve<br>40665 | Check Valve:<br>Bronze<br>Flange: Steel | 3 in. NPT Female     | Threaded<br>Flanged | UL (EX-2968)<br>(See Note) |
| Check Valve<br>40672 | Check Valve:<br>Bronze<br>Flange: Steel | 3 in. NPT Female     | Threaded<br>Flanged | UL (EX-2968)<br>(See Note) |

| Check Valve – Weld Neck Flange |        |        |             |        |       |        |  |
|--------------------------------|--------|--------|-------------|--------|-------|--------|--|
|                                |        |        | Dimension B |        |       |        |  |
| Size                           | in.    | (cm)   | in.         | (cm)   | in.   | (cm)   |  |
| 3 in.                          | 11 1/2 | (29.2) | 18          | (45.7) | 9 1/2 | (24.1) |  |