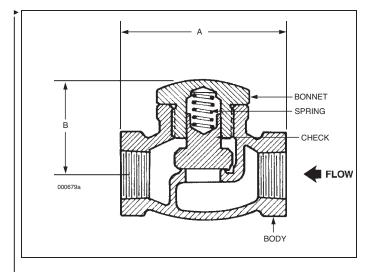

The check valves are available in sizes from 1/2 in. through > 3 in. Two body styles are available: threaded and threaded

▶ flange.

| Component            | Material                                | Thread Size/Type     | Body Type           | Approvals                  |
|----------------------|-----------------------------------------|----------------------|---------------------|----------------------------|
| Check Valve<br>40860 | Bronze                                  | 1/2 in. NPT Female   | Threaded            | UL (EX-2968)<br>(See Note) |
| Check Valve<br>40852 | Bronze                                  | 3/4 in. NPT Female   | Threaded            | UL (EX-2968)<br>(See Note) |
| Check Valve<br>41470 | Bronze                                  | 1 in. NPT Female     | Threaded            | UL (EX-2968)<br>(See Note) |
| Check Valve<br>41549 | Bronze                                  | 1 1/4 in. NPT Female | Threaded            | UL (EX-2968)<br>(See Note) |
| Check Valve<br>41463 | Bronze                                  | 1 1/2 in. NPT Female | Threaded            | UL (EX-2968)<br>(See Note) |
| Check Valve<br>40649 | Bronze                                  | 2 in. NPT Female     | Threaded            | UL (EX-2968)<br>(See Note) |
| Check Valve<br>40656 | Bronze                                  | 2 1/2 in. NPT Female | Threaded            | UL (EX-2968)<br>(See Note) |
| Check Valve<br>40665 | Check Valve:<br>Bronze<br>Flange: Steel | 3 in. NPT Female     | Threaded<br>Flanged | UL (EX-2968)<br>(See Note) |
| Check Valve<br>40672 | Check Valve:<br>Bronze<br>Flange: Steel | 3 in. NPT Female     | Threaded<br>Flanged | UL (EX-2968)<br>(See Note) |

**NOTE:** All check valves shown are listed for use with FM Approved systems

| Check Valve – Threaded |       |        |         |             |  |  |
|------------------------|-------|--------|---------|-------------|--|--|
|                        | Dimen | sion A | Dimensi | Dimension B |  |  |
| Valve Size             | in.   | (cm)   | in.     | (cm)        |  |  |
| 1/2 in.                | 3     | (7.6)  | 1 3/4   | (4.45)      |  |  |
| 3/4 in.                | 3 5/8 | (9.2)  | 2 1/16  | (5.24)      |  |  |
| 1 in.                  | 4 1/8 | (10.4) | 2 5/16  | (5.87)      |  |  |
| 1 1/4 in.              | 5     | (12.7) | 2 13/16 | (7.14)      |  |  |
| 1 1/2 in.              | 5 1/2 | (13.9) | 3 1/4   | (8.26)      |  |  |
| 2 in.                  | 6 1/2 | (16.5) | 3 1/2   | (8.9)       |  |  |
| 2 1/2 in.              | 8     | (20.3) | 4 1/16  | (10.32)     |  |  |