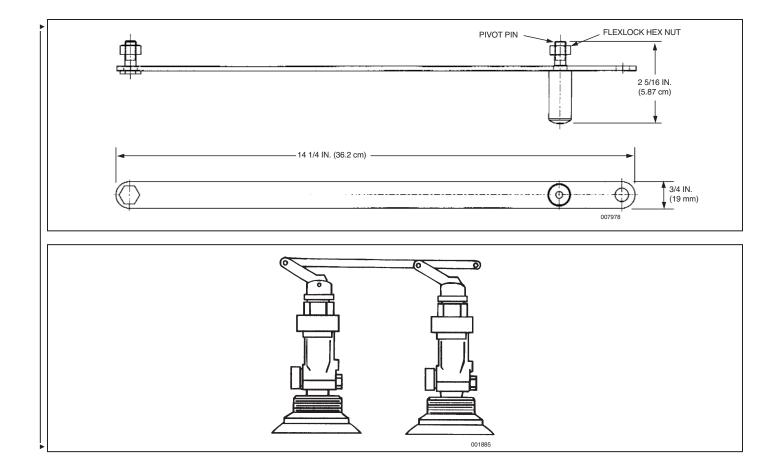

## **Connecting Link**

## Description

The connecting link is used to connect two lever releases together when two pilot cylinders are required for actuation.
The connecting link can be used on lever releases installed
on CV-98 ANSUL carbon dioxide valves.

| Shipping Assembly<br>Part No. | Description     |
|-------------------------------|-----------------|
| 42514                         | Connecting link |

One size connecting link is available for all size cylinders.