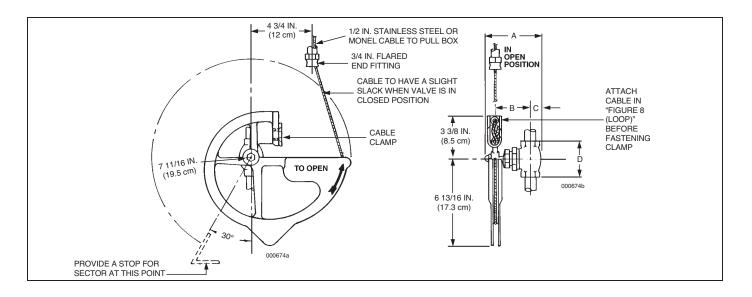

## **Description**

Direction/stop valves are used to either manually control the flow of carbon dioxide into a hazard area or to manually control the flow into one of several hazards being protected by a common bank of carbon dioxide cylinders. These valves are operated manually, either by the use of a hand lever attached directly to the valve or by means of a remote manual pull box which will operate a sector

▶ attached to the valve. The valves are available in sizes ranging from 1/2 in. to 1 1/2 in. Each size can be used with a hand lever or a sector.

|   | Component               | Material        | Thread Size/Type     | Approvals                                                |
|---|-------------------------|-----------------|----------------------|----------------------------------------------------------|
| • | Direction/Stop<br>Valve | Forged<br>Brass | 1/2 in. NPT Female   | UL (EX-2968);<br>Listed for use with FM Approved systems |
|   | Direction/Stop<br>Valve | Forged<br>Brass | 3/4 in. NPT Female   | UL (EX-2968);<br>Listed for use with FM Approved systems |
|   | Direction/Stop<br>Valve | Forged<br>Brass | 1 in. NPT Female     | UL (EX-2968);<br>Listed for use with FM Approved systems |
|   | Direction/Stop<br>Valve | Forged<br>Brass | 1 1/4 in. NPT Female | UL (EX-2968);<br>Listed for use with FM Approved systems |
| • | Direction/Stop<br>Valve | Forged<br>Brass | 1 1/2 in. NPT Female | UL (EX-2968);<br>Listed for use with FM Approved systems |

|            | <i>A</i> | Α      |       | В      |         | С     |         | ı      |
|------------|----------|--------|-------|--------|---------|-------|---------|--------|
| Valve Size | in.      | (cm)   | in.   | (cm)   | in.     | (cm)  | in.     | (cm)   |
| 1/2 in.    | 4 3/4    | (12)   | 3     | (7.6)  | 7/8     | (2.2) | 2 15/16 | (7.4)  |
| 3/4 in.    | 5 5/8    | (14.2) | 3 5/8 | (9.3)  | 1 1/8   | (2.8) | 3 5/8   | (9.2)  |
| 1 in.      | 6 5/16   | (16)   | 4 1/8 | (10.4) | 1 7/16  | (3.6) | 4 1/8   | (10.4) |
| 1 1/4 in.  | 8 1/8    | (20.6) | 5 1/4 | (13.3) | 1 11/16 | (4.2) | 5       | (12.7) |
| 1 1/2 in.  | 8 1/4    | (20.9) | 5 3/8 | (13.6) | 1 7/8   | (4.7) | 5 1/2   | (13.9) |