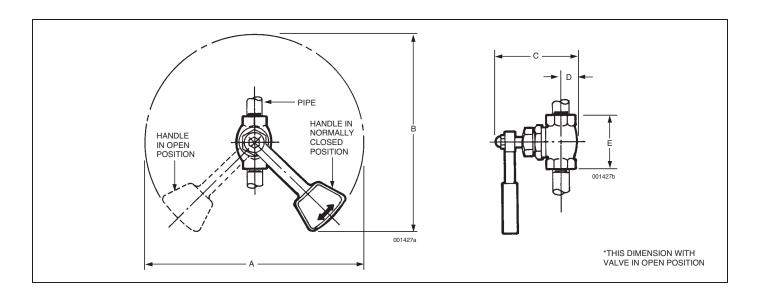

## **Description**

Direction/stop valves are used to either manually control the flow of carbon dioxide into a hazard area or to manually control the flow into one of several hazards being protected by a common bank of carbon dioxide cylinders. These valves are operated manually, either by the use of a hand lever attached directly to the valve or by means of a remote manual pull box which will operate a sector

▶ attached to the valve. The valves are available in sizes ranging from 1/2 in. to 1 1/2 in. Each size can be used with a hand lever or a sector.

|   | Component               | Material        | Thread Size/Type     | Approvals                                                |
|---|-------------------------|-----------------|----------------------|----------------------------------------------------------|
| • | Direction/Stop<br>Valve | Forged<br>Brass | 1/2 in. NPT Female   | UL (EX-2968);<br>Listed for use with FM Approved systems |
|   | Direction/Stop<br>Valve | Forged<br>Brass | 3/4 in. NPT Female   | UL (EX-2968);<br>Listed for use with FM Approved systems |
|   | Direction/Stop<br>Valve | Forged<br>Brass | 1 in. NPT Female     | UL (EX-2968);<br>Listed for use with FM Approved systems |
|   | Direction/Stop<br>Valve | Forged<br>Brass | 1 1/4 in. NPT Female | UL (EX-2968);<br>Listed for use with FM Approved systems |
| • | Direction/Stop<br>Valve | Forged<br>Brass | 1 1/2 in. NPT Female | UL (EX-2968);<br>Listed for use with FM Approved systems |

|            |     | Α      | В      |        | С     |        | D       |       | E       |        |
|------------|-----|--------|--------|--------|-------|--------|---------|-------|---------|--------|
| Valve Size | in. | (cm)   | in.    | (cm)   | in.   | (cm)   | in.     | (cm)  | in.     | (cm)   |
| 1/2 in.    | 10  | (25.4) | 9 3/8  | (23.8) | 4 3/4 | (12)   | 7/8     | (2.2) | 2 15/16 | (7.4)  |
| 3/4 in.    | 14  | (35.5) | 12 3/4 | (32.3) | 5 5/8 | (14.2) | 1 1/8   | (2.8) | 3 5/8   | (9.2)  |
| 1 in.      | 14  | (35.5) | 12 3/4 | (32.3) | 6 3/8 | (16.1) | 1 7/16  | (3.6) | 4 1/8   | (10.4) |
| 1 1/4 in.  | 17  | (43.1) | 15 5/8 | (39.6) | 7 7/8 | (20)   | 1 11/16 | (4.2) | 5       | (12.7) |
| 1 1/2 in.  | 17  | (43.1) | 15 5/8 | (39.6) | 8 1/4 | (20.9) | 1 7/8   | (4.7) | 5 1/2   | (13.9) |