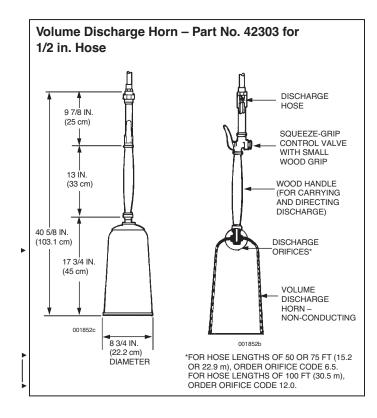

|                | Shipping Assembly Part No.                | Description                                                                                                                                                                                                                                                                            |
|----------------|-------------------------------------------|----------------------------------------------------------------------------------------------------------------------------------------------------------------------------------------------------------------------------------------------------------------------------------------|
| <b>b b b c</b> | 41519<br>41520<br>41524<br>44967          | Hose reel with 50 ft (15.2 m) of 1/2 in. (1.3 cm) hose Hose reel with 75 ft (22.9 m) of 1/2 in. (1.3 cm) hose Hose reel with 50 ft (15.2 m) of 3/4 in. (1.9 cm) hose Hose reel with 100 ft (30.5 m) of 3/4 in. (1.9 cm) hose                                                           |
|                | 42303<br>40237<br>41807<br>41924          | Volume discharge horn for 1/2 in. hose – 75 lb (34 kg) systems and larger  Upper bracket (one required)  Lower bracket (Use two per projector horn and one per volume discharge horn)  Operating instructions – for systems less than 100 lb (45.4 kg)                                 |
| <b>.</b>       | 41923<br>42227<br>42228<br>42224<br>42222 | Operating instructions – for systems 100 lb (45.4 kg) or larger  1/2 in. hose assembly – 25 ft (7.6 m) (replacement)  1/2 in. hose assembly – 50 ft (15.2 m) (replacement)  1/2 in. hose assembly – 75 ft (22.9 m) (replacement)  3/4 in. hose assembly – 50 ft (15.2 m) (replacement) |
|                | 46604                                     | 3/4 in. hose assembly – 100 ft (30.5 m) (replacement)                                                                                                                                                                                                                                  |