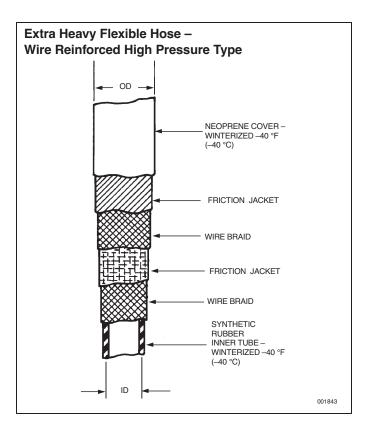

|               | OD    |       | ID  |       |  |
|---------------|-------|-------|-----|-------|--|
| Flexible Hose | in.   | (cm)  | in. | (cm)  |  |
| 1/2 in. Hose  | 1     | (2.5) | 1/2 | (1.3) |  |
| 3/4 in. Hose  | 1 1/4 | (3.2) | 3/4 | (1.9) |  |