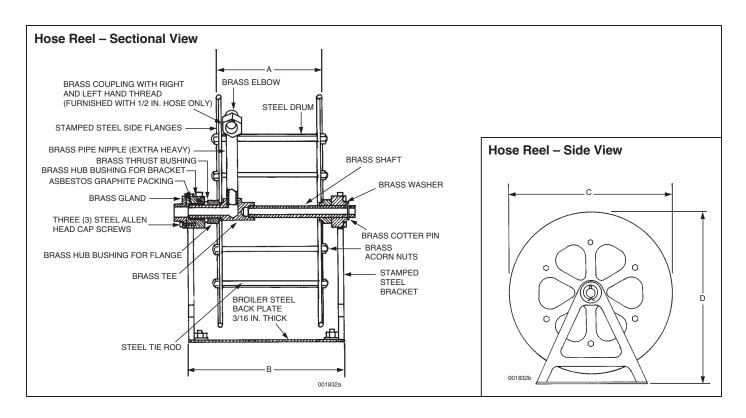

|                                                        |     | Hose Reel Dimensions |        |      |        |      |        |      |
|--------------------------------------------------------|-----|----------------------|--------|------|--------|------|--------|------|
|                                                        |     | Α                    | В      |      | С      |      | D      |      |
| Hose Capacity                                          | in. | (cm)                 | in.    | (cm) | in.    | (cm) | in.    | (cm) |
| Up to 75 ft (22.9 m) of 1/2 in. (1.3 cm) hose          | 8   | (20)                 | 12 3/8 | (31) | 20     | (51) | 21 1/2 | (55) |
| Up to 50 ft (15.2 m) of 3/4 in. (1.9 cm) hose          | 8   | (20)                 | 12 3/8 | (31) | 20     | (51) | 21 1/2 | (55) |
| 75 to 100 ft (22.8 to 30.4 m) of 1/2 in. (1.2 cm) hose | 12  | (31)                 | 16 3/8 | (42) | 20     | (51) | 21 1/2 | (55) |
| 50 to 75 ft (15.2 to 22.8 m) of 3/4 in. (1.9 cm) hose  | 12  | (31)                 | 16 3/8 | (42) | 20     | (51) | 21 1/2 | (55) |
| 75 to 100 ft (22.8 to 30.4 m) of 3/4 in. (1.9 cm) hose | 14  | (36)                 | 20 1/4 | (51) | 23 1/2 | (60) | 25 3/4 | (65) |