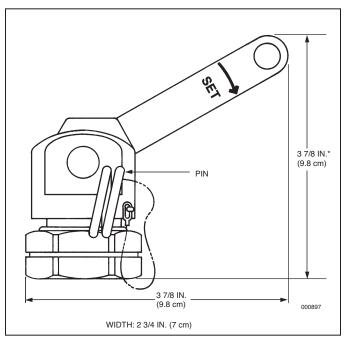

The actuator is shipped with ring pin and chain attached. If the ring pin is not required, it must be removed. Failure to remove the ring pin/chain assembly will prevent system actuation if a remote cable pull actuation system is employed and the ring pin is accidentally installed in the actuator.

Three actuators are available. Each is designed for a specific component.

 $<sup>^{\</sup>star}\,$  Add 1 9/16 in. (3.9 cm) to height when lever is in the straight up position.

**Note:** The lever actuator used on a CV-90 valve must not be used on a CV-98 valve.

| Component                             | Material                             | Approvals                                                             |
|---------------------------------------|--------------------------------------|-----------------------------------------------------------------------|
| All Manual<br>Cable-pull<br>Actuators | Brass with<br>Stainless<br>Steel Pin | Listed for use with<br>FM Approved<br>systems;<br>UL Listed (EX-4510) |